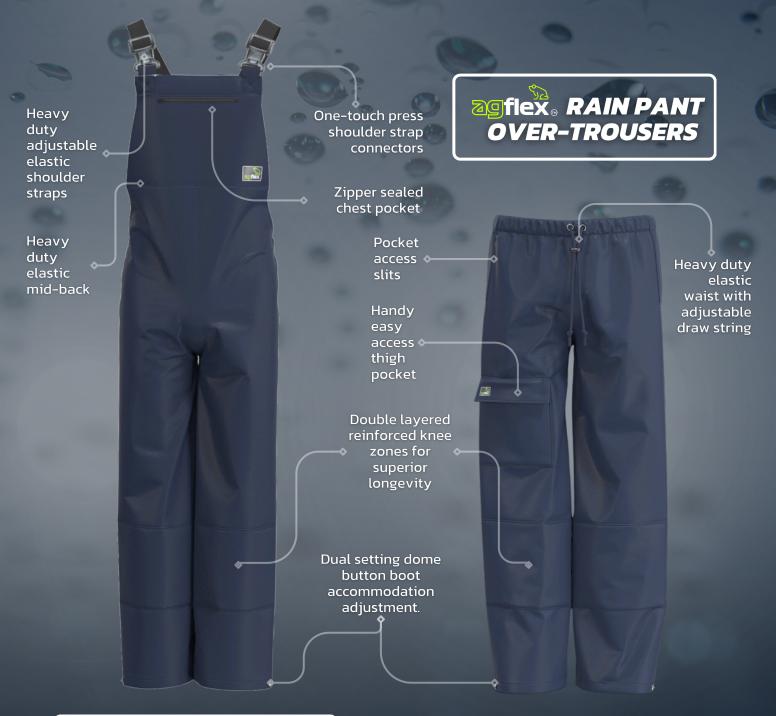

Comprehensive full-face protection fold-away peaked storm hood with draw-string

Dual neck level water ingress protection collar and hood adjustment

Easy-access skillion style deep front hand pockets

Dual-action zipper with velcro pads & one-touch dome button chest flap support

Soft inner neoprene lining throughout

All seams stitched and heat welded for strength and dryness

Phone pocket via easy access zipper phone chest pocket

Waterproof Fabric: Extra soft polyurethane layer over soft to the skin neoprene inner layer providing the breathable factor

> Single movement adjustable sealed cuffs

AGRICULTURAL GRADE PROTECTION

### FULL FEATURED GARMENTS

We've thought of everything.
From an extra knee layer to
adjustable cuffs, our gear is
packed with features designed
to enhance your comfort and
functionality in the field.